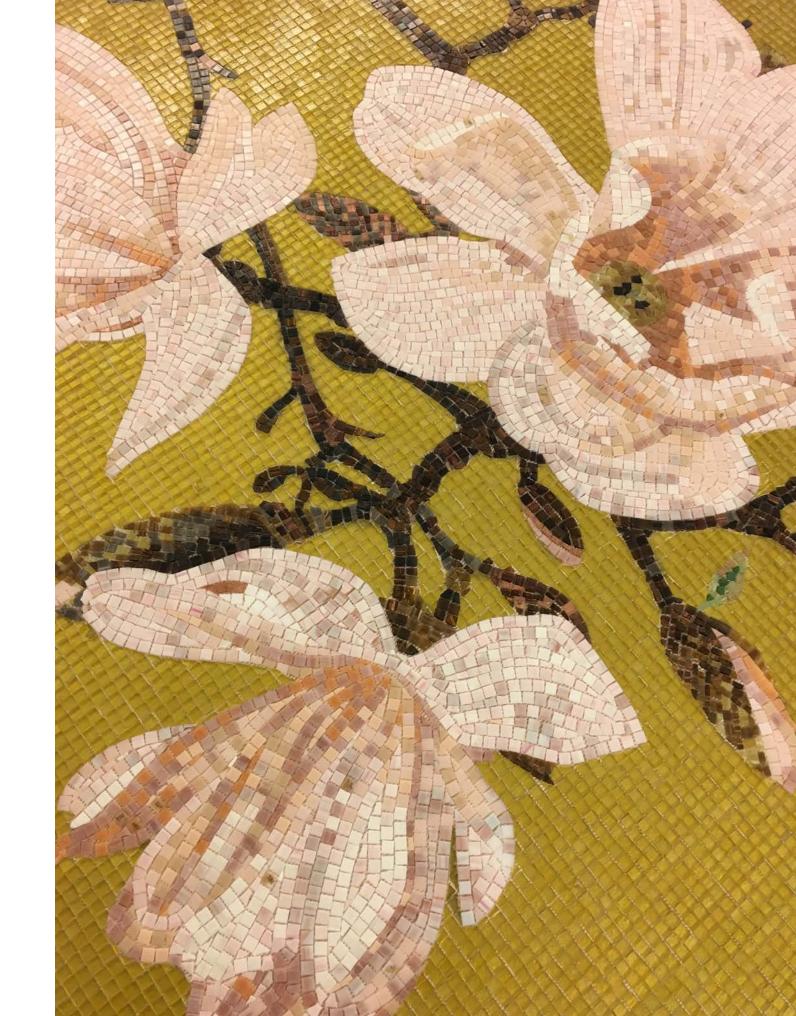

## Mosaic is the art of recreating the elements of nature even in the smallest detail.

Photo by Alexandra Seinet on Un

JINGLE ARTISTIC MOSAIC | 1 × 1 cm | 3/8" × 3/8"