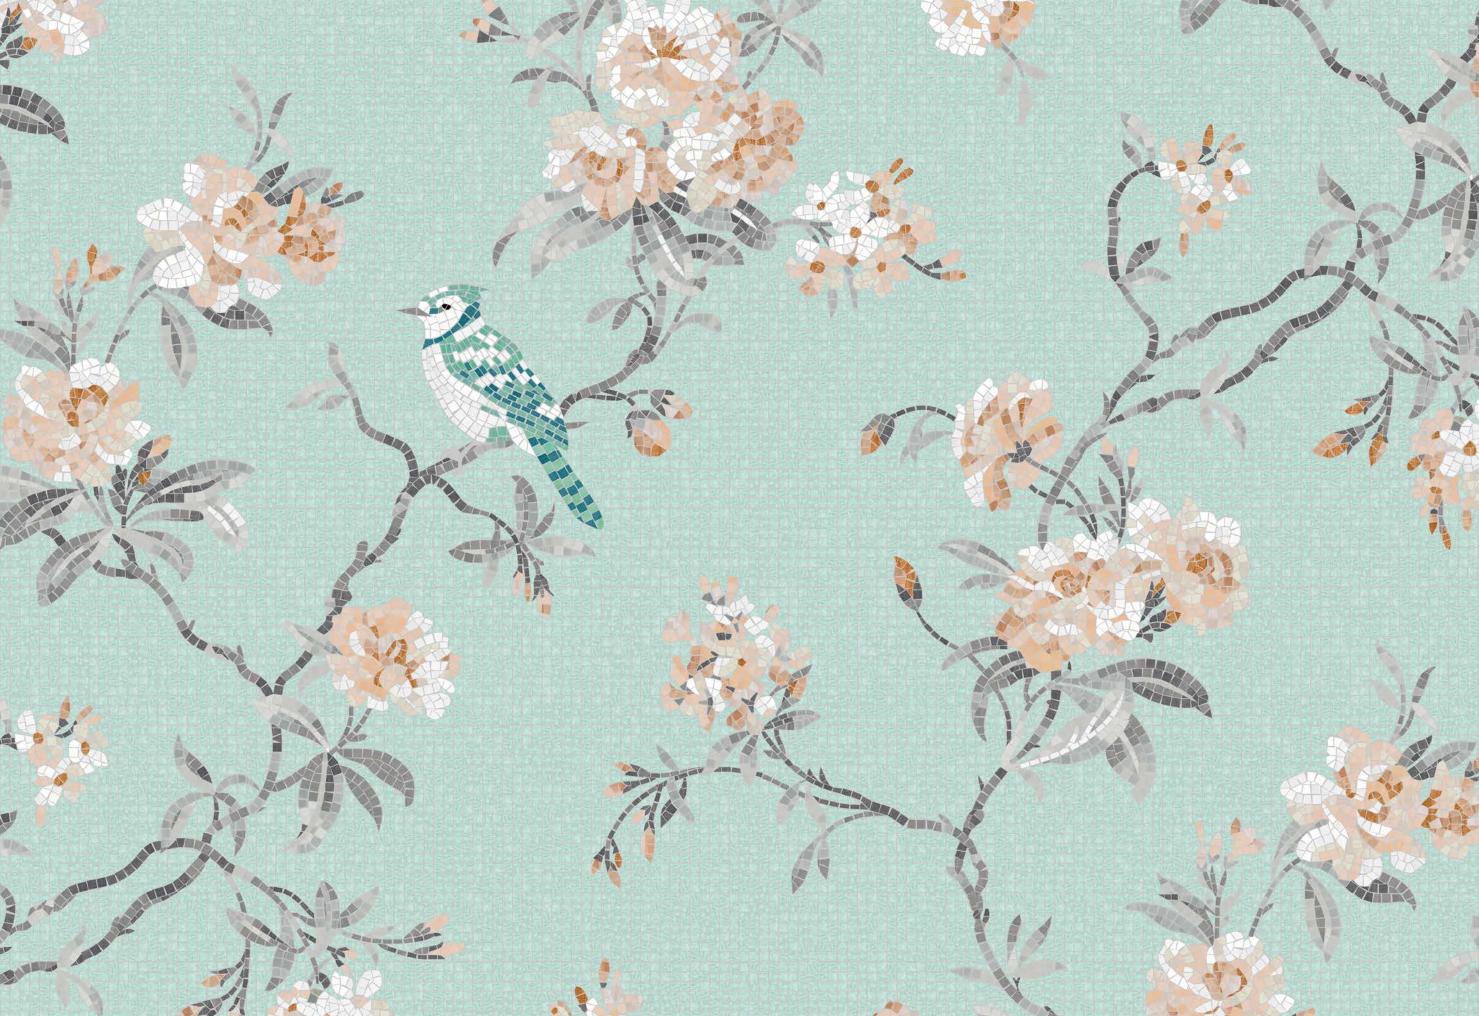

### Power of flowers. Harmony of the senses.

#### LYRA ARTISTIC MOSAIC | 1 x 1 cm | 3/8" x 3/8"