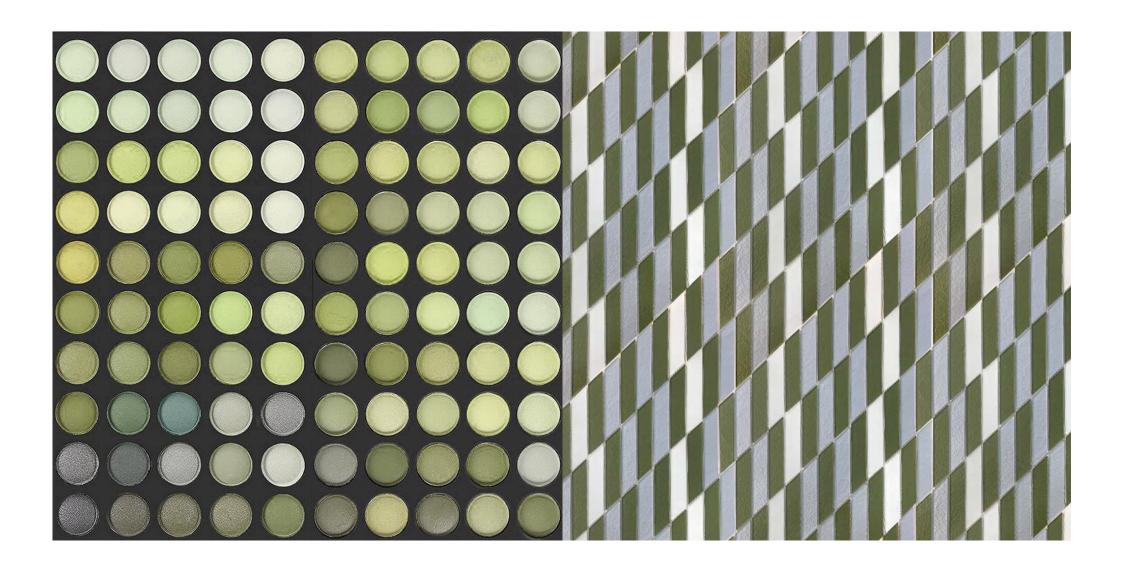

### CARILLION ARTISTIC MOSAIC | 1 x 1 cm | 3/8" x 3/8"

#### LYRA ARTISTIC MOSAIC | 1 x 1 cm | 3/8" x 3/8"

## Mosaic is the art of recreating the elements of nature even in the smallest detail.

Photo by Alexandra Seinet on Un

JINGLE ARTISTIC MOSAIC | 1 × 1 cm | 3/8" × 3/8"