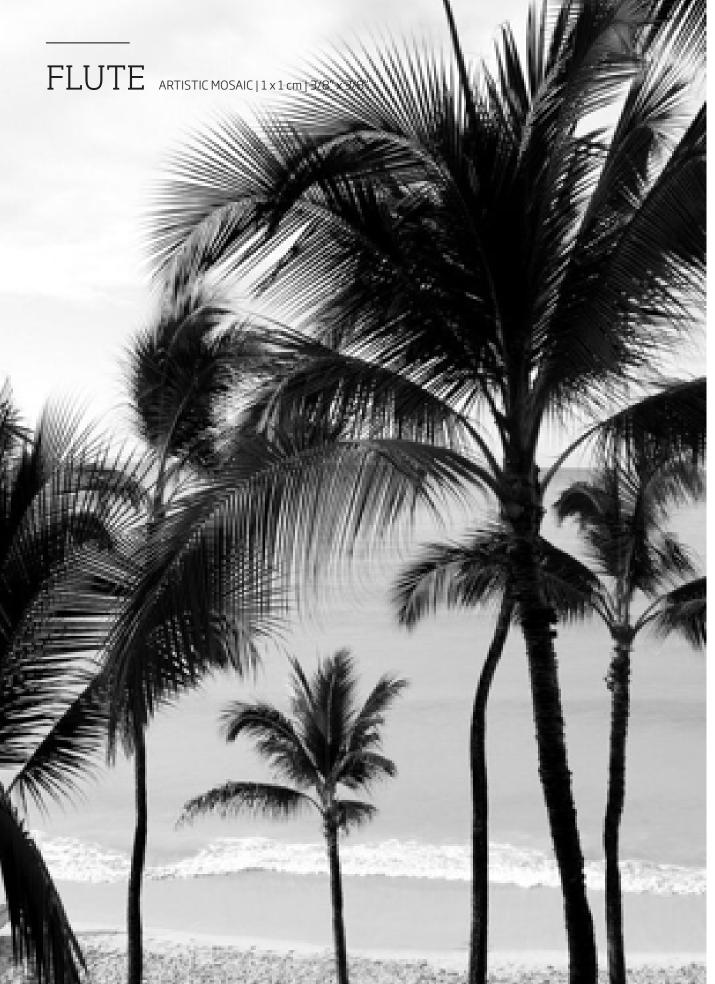

## Mosaic is the art of recreating the elements of nature even in the smallest detail.

Photo by Alexandra Seinet on Un

JINGLE ARTISTIC MOSAIC | 1 × 1 cm | 3/8" × 3/8"