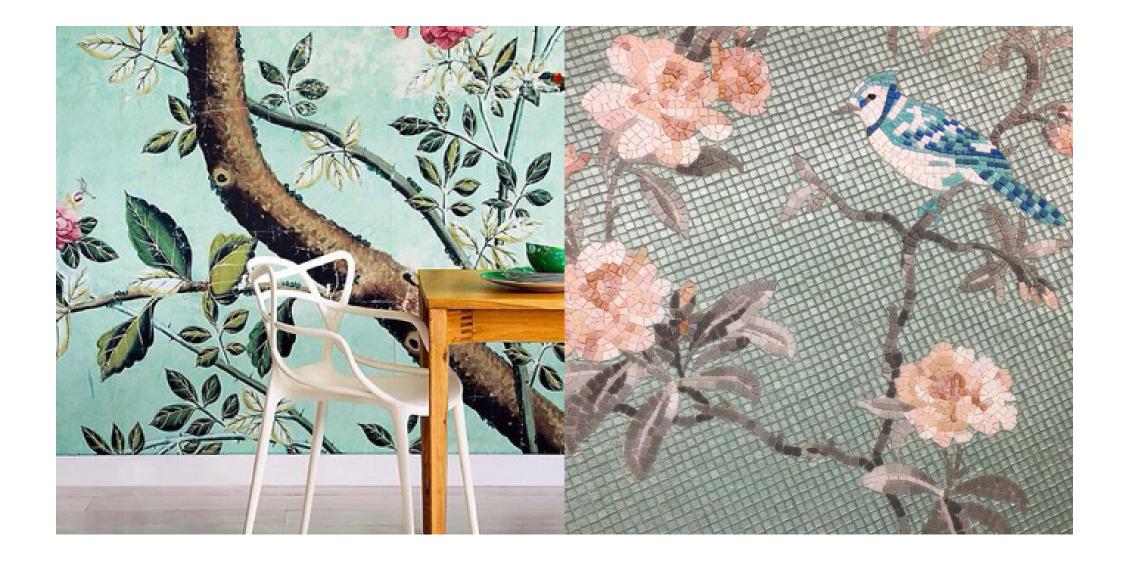

#### LYRA ARTISTIC MOSAIC | 1 x 1 cm | 3/8" x 3/8"

## Mosaic is the art of recreating the elements of nature even in the smallest detail.

Photo by Alexandra Seinet on Un

JINGLE ARTISTIC MOSAIC | 1 × 1 cm | 3/8" × 3/8"