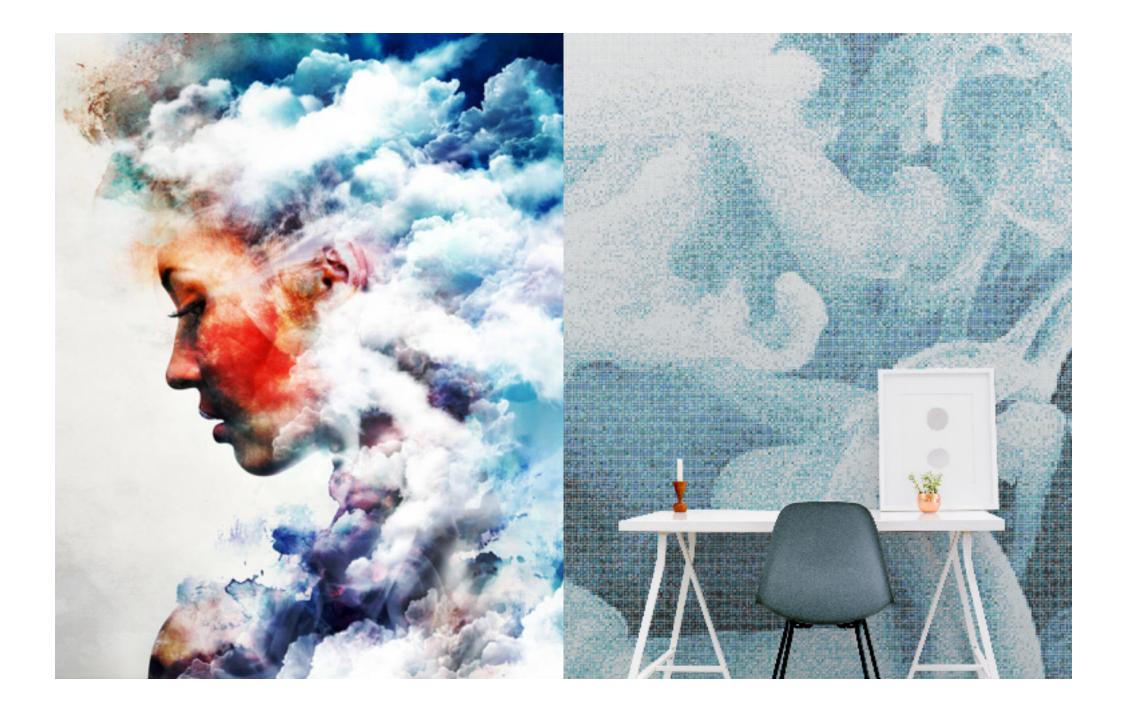

# TREND Som with style

# TREND Dcors 2018 Preview Collection

February 2018



Gold palms in a pure mosaic expression.







### Power of flowers. Harmony of the senses.





### LYRIC ARTISTIC MOSAIC | 1 x 1 cm | 3/8" x 3/8"







### CARILLION ARTISTIC MOSAIC | 1 x 1 cm | 3/8" x 3/8"



#### LYRA ARTISTIC MOSAIC | 1 x 1 cm | 3/8" x 3/8"



## Mosaic is the art of recreating the elements of nature even in the smallest detail.

Photo by Alexandra Seinet on Un



JINGLE ARTISTIC MOSAIC | 1 × 1 cm | 3/8" × 3/8"









# Rich with the depth and intensity.

### HYPNOTIC HEXAGONAL MOSAIC





The endless possibilities of KARMA glass







Discovering beauty is an endless adventures.



## Thank you!

## trend-group.com